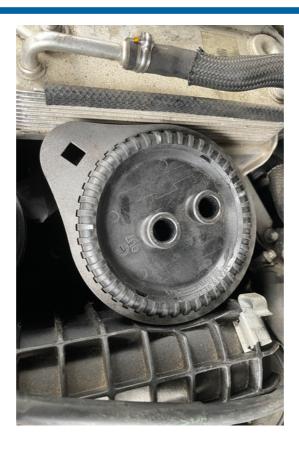

## **Fuel Filter Housing Tool - for Mercedes-Benz CDI Diesel**

Specifically designed to fit the plastic fuel filter housing found on the Mercedes-Benz CDI diesel engines listed below. The Laser 8569 filter tool gives full 360 degree contact with the filter top to ensure maximum force can be applied without slipping or damaging the filter housing in use. The extra slim shape of the tool allows use with the housing in place on the vehicle where space is at a premium.

## **Additional Information**

- Vehicle Applications include: Mercedes-Benz C-Class (1997 2007), CLK (2002 2009), E-Class (1998 2003), G-Class (2001 2003), M-Class (1999 - 2005), S-Class (1999 - 2002).
- Engine applications include: 2.2L CDI, 2.7L CDI, 3.2L CDI.
- Extra slim design for a better in-situ fit.
- Full 360 degree contact with 45 teeth for the best application of torque.
- · Designed & manufactured in Sheffield. UK Registered Design.