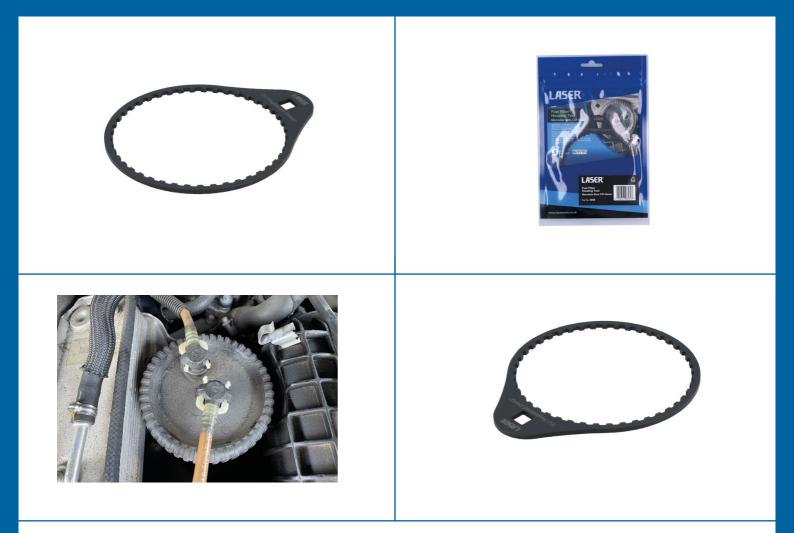

## **Fuel Filter Housing Tool - for Mercedes-Benz CDI Diesel**

Specifically designed to fit the plastic fuel filter housing found on the Mercedes-Benz CDI diesel engines listed below. The Laser 8569 filter tool gives full 360 degree contact with the filter top to ensure maximum force can be applied without slipping or damaging the filter housing in use. The extra slim shape of the tool allows use with the housing in place on the vehicle where space is at a premium.

## **Additional Information**

- Vehicle Applications include: Mercedes-Benz C-Class (1997 2007), CLK (2002 2009), E-Class (1998 2003), G-Class (2001 2003), M-Class (1999 - 2005), S-Class (1999 - 2002).
- Engine applications include: 2.2L CDI, 2.7L CDI, 3.2L CDI.
- Extra slim design for a better in-situ fit.
- Full 360 degree contact with 45 teeth for the best application of torque.
- · Designed & manufactured in Sheffield. UK Registered Design.